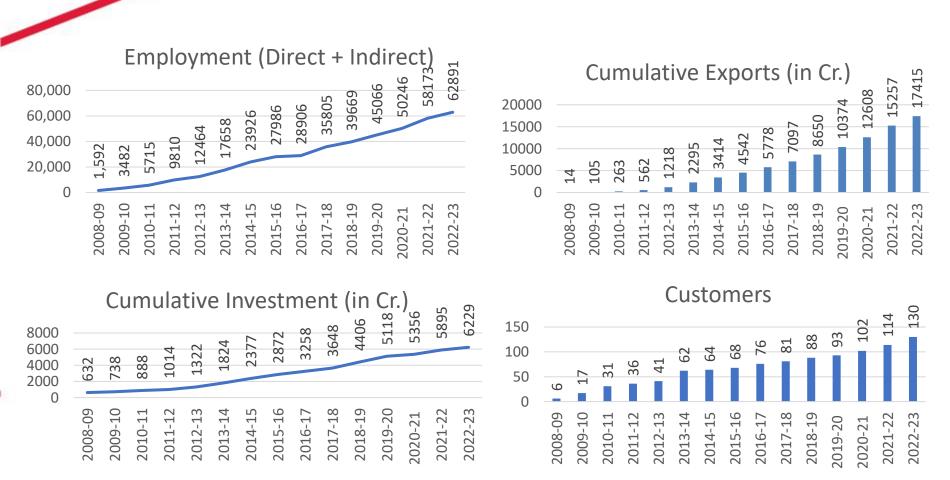

#### Mahindra World City Jaipur | Creating Impact

mahindra Origins
World City Symahindra

**Domestic Tariff Area** 