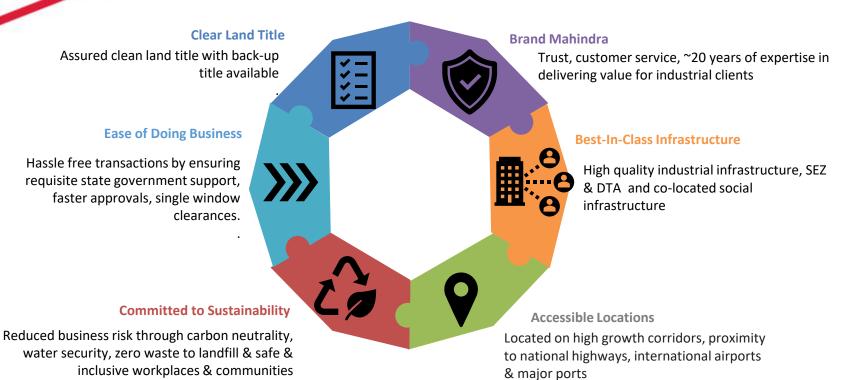

or SEZ and a DTA

125+ Industrial customers Located on High Growth Corridors NH48

Master Planned by **Jurong Consultants**  Residential, Social & Retail Infrastructure at Launch stage

Sustainable Development Member C40





#### MWC Jaipur | LOCATION ADVANTAGE



| Location                | Key<br>Distance | Travel Time  |
|-------------------------|-----------------|--------------|
| NH 48 connect           | ~5 km           | 4 – 5 min.   |
| City Centre             | ~ 18 km         | 30 – 40 min. |
| Railway St.             | ~ 21 km         | 40 – 45 min. |
| Airport                 | ~22 km          | 40 – 45 min. |
| Outer Ring<br>Road (UC) | ~ 2 Km          | 4 – 5 min.   |





#### Mahindra World City Jaipur | Master Plan



#### Morid City Origins

#### **Value Proposition**





#### **Skill Development Eco-system**

BSDU University: India's first & unique Indo-Swiss JV dedicated Skills university at MWC Jaipur

#### Model



#### **Objective**

- To Create opportunities and a conducive environment for skill development of Indian youth to make them globally employable.
- ➤ To support, promote and undertake the advancement of quality skills education leading to certificates, diplomas, advance diplomas, Undergraduate, Postgraduate and Doctoral and Post-Doctoral degrees in different vocations.
- To create a world class infrastructure for training, research, innovation and entrepreneurship.
- > To provide and ample industrial internship integrated into the curriculum.

#### **Benefits**

- Swiss Dual System of training
- Flexible Entry & Exit
- Training on World's