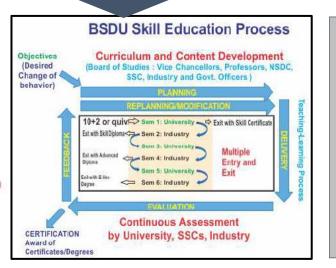

#### **Skill Development Eco-system**

BSDU University: India's first & unique Indo-Swiss JV dedicated Skills university at MWC Jaipur

#### **Objective**

- To Create opportunities and a conducive environment for skill development of Indian youth to make them globally employable.
- ➤ To support, promote and undertake the advancement of quality skills education leading to certificates, diplomas, advance diplomas, Undergraduate, Postgraduate and Doctoral and Post-Doctoral degrees in different vocations.
- To create a world class infrastructure for training, research, innovation and entrepreneurship.
- > To provide and ample industrial internship integrated into the curriculum.

#### **Benefits**

- Swiss Dual System of training
- Flexible Entry & Exit
- Training on World's best machine
- One Student One Machine concept
- Training under the supervision of Swiss Trainers in many programs
- Hands on exposure in all programs
- Earning while Learning
- Every alternate semester in Industry
- Programs designed to meet the Industry needs
- Well defined career path