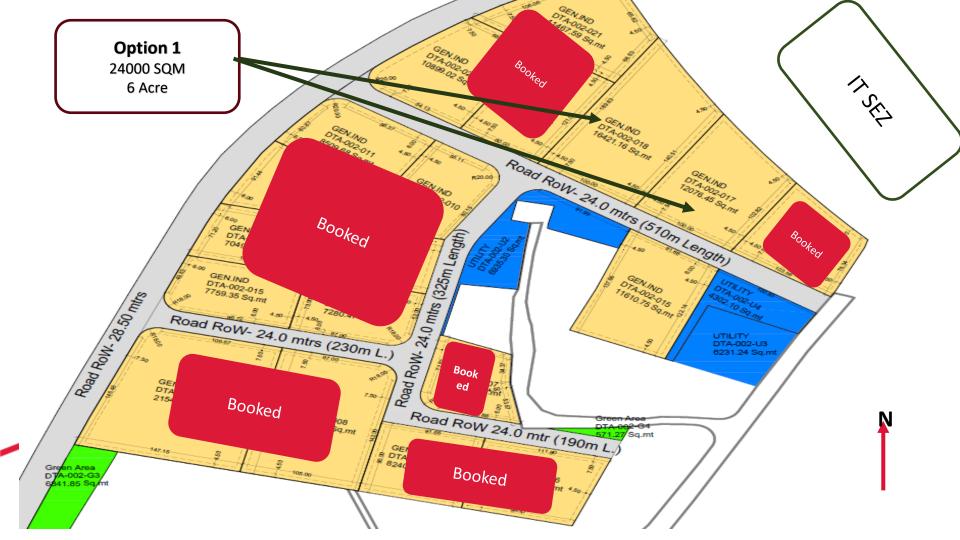

#### **Common Infrastructure @ MWCJ**

**Multi-Product SEZ** 

**Domestic Tariff Area** 

**Option -3** 14096.28 SQM 3.48 Acre