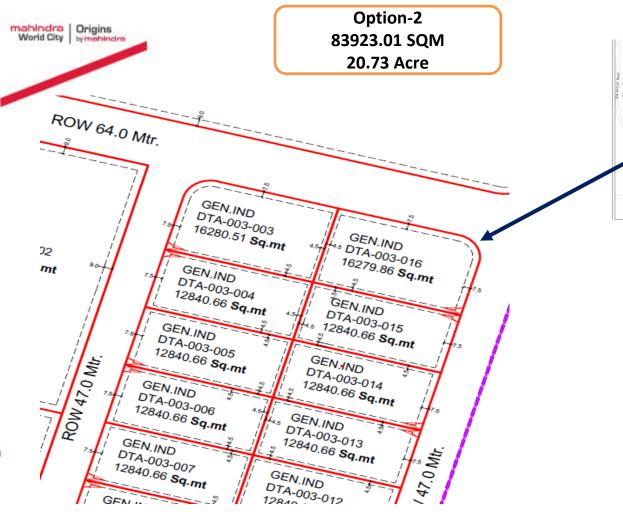

#### **Common Infrastructure @ MWCJ**

**Multi-Product SEZ** 

**Domestic Tariff Area** 

**Option -3** 14096.28 SQM 3.48 Acre