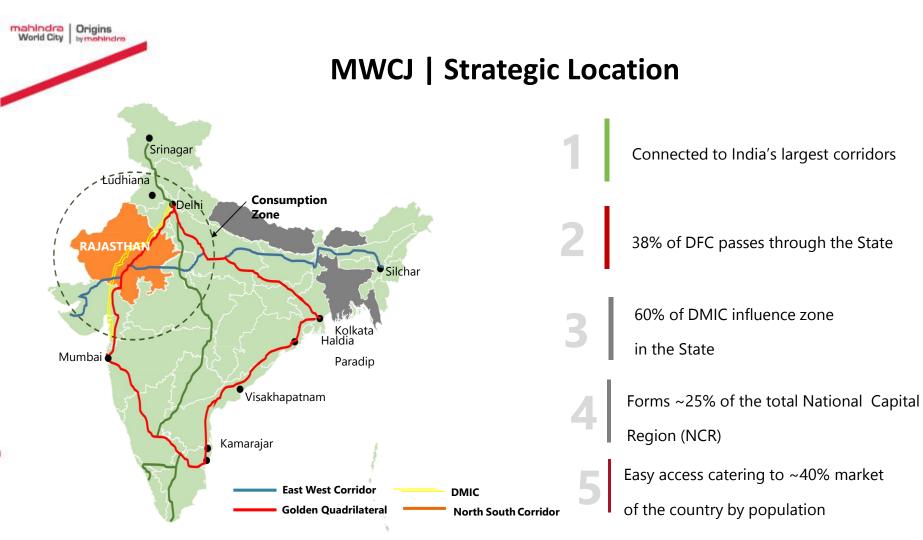

sustaining ecosystem that is recognized and coveted by businesses

and individuals



#### **4** Destinations **1** Objective **MAKE IN INDIA**

## Sumitomo Corporation

- JV with Sumitomo Corporation
- Phase 1 268 acres; Overall – 600 acres.

**Mahindra ORIGINS** 

Chennai

- All approvals received.
- 7 industrial customers
- Direct Employment: 500
- MoU with TANGEDCO, for uninterrupted power supply

















First project in Asia & World's Largest Project to be C40 Stage-2 Certified

PPP between Mahindra Group and RIICO (74:26)

Spread over 3000 acres

Multi-Sector SEZ and a DTA

125+ Industrial customers Located on High Growth Corridors NH48

Master Planned by **Jurong Consultants**  Residential, Social & Retail Infrastructure at Launch stage

Sustainable Development Member C40





#### MWC Jaipur | LOCATION ADVANTAGE



| Location                | Key<br>Distance | Travel Time  |
|-------------------------|-----------------|--------------|
| NH 48 connect           | ~5 km           | 4 – 5 min.   |
| City Centre             | ~ 18 km         | 30 – 40 min. |
| Railway St.             | ~ 21 km         | 40 – 45 min. |
| Airport                 | ~22 km          | 40 – 45 min. |
| Outer Ring<br>Road (UC) | ~ 2 Km          | 4 – 5 min.   |





#### Mahindra World City Jaipur | Master Plan



#### Morid City Origins

#### **Value Proposition**





#### **Skill Development Eco-system**

BSDU University: India's first & unique Indo-Swiss JV dedicated Skills university at MWC Jaipur

#### Model



#### **Objective**

- To Create opportunities and a conducive enviro