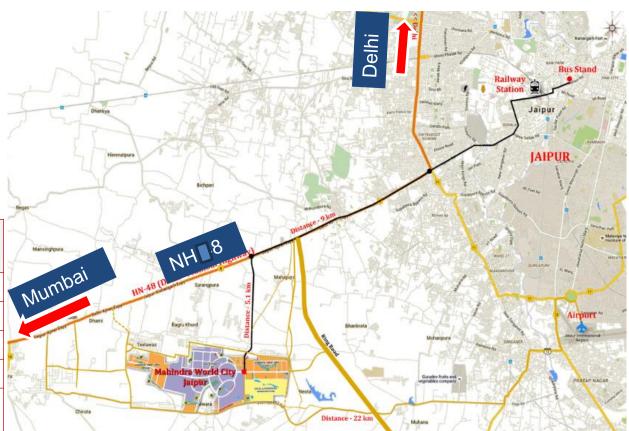

#### MWC Jaipur | LOCATION ADVANTAGE

| Location                | Key<br>Distance | Travel Time  |
|-------------------------|-----------------|--------------|
| NH 48 connect           | ~5 km           | 4 – 5 min.   |
| City Centre             | ~ 18 km         | 30 – 40 min. |
| Railway St.             | ~ 21 km         | 40 – 45 min. |
| Airport                 | ~22 km          | 40 – 45 min. |
| Outer Ring<br>Road (UC) | ~ 2 Km          | 4 – 5 min.   |