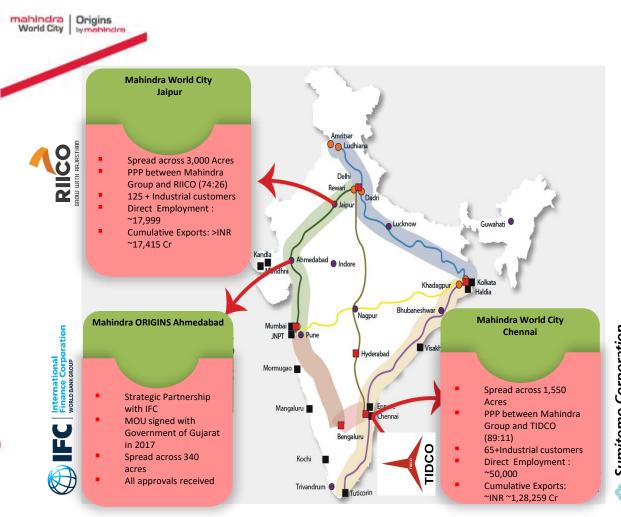

First project in Asia & World's Largest Project to be C40 Stage-2 Certified

PPP between Mahindra Group and RIICO (74:26)

Spread over 3000 acres

Multi-Sector SEZ and a DTA

125+ Industrial customers Located on High Growth Corridors NH48

Master Planned by **Jurong Consultants**  Residential, Social & Retail Infrastructure at Launch stage

Sustainable Development Member C40

#### MWC Jaipur | LOCATION ADVANTAGE

| Location                | Key<br>Distance | Travel Time  |
|-------------------------|-----------------|--------------|
| NH 48 connect           | ~5 km           | 4 – 5 min.   |
| City Centre             | ~ 18 km         | 30 – 40 min. |
| Railway St.             | ~ 21 km         | 40 – 45 min. |
| Airport                 | ~22 km          | 40 – 45 min. |
| Outer Ring<br>Road (UC) | ~ 2 Km          | 4 – 5 min.   |