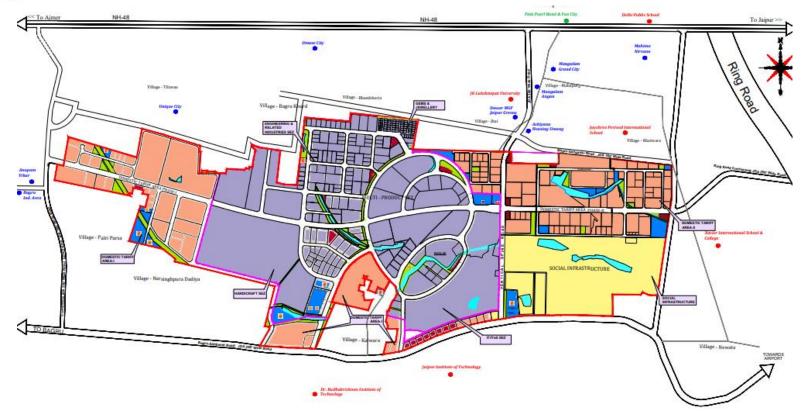

p and RIICO (74:26)

Spread over 3000 acres

Multi-Sector SEZ and a DTA

125+ Industrial customers Located on High Growth Corridors NH48

Master Planned by **Jurong Consultants**  Residential, Social & Retail Infrastructure at Launch stage

Sustainable Development Member C40





#### MWC Jaipur | LOCATION ADVANTAGE



| Location                | Key<br>Distance | Travel Time  |
|-------------------------|-----------------|--------------|
| NH 48 connect           | ~5 km           | 4 – 5 min.   |
| City Centre             | ~ 18 km         | 30 – 40 min. |
| Railway St.             | ~ 21 km         | 40 – 45 min. |
| Airport                 | ~22 km          | 40 – 45 min. |
| Outer Ring<br>Road (UC) | ~ 2 Km          | 4 – 5 min.   |





#### Mahindra World City Jaipur | Master Plan



#### Morid City Origins

#### **Value Proposition**





#### **Skill Development Eco-system**

BSDU University: India's first & unique Indo-Swiss JV dedicated Skills university at MWC Jaipur

#### Model



#### **Objective**

- To Create opportunities and a conducive environment for skill development of Indian youth to make them globally employable.
- ➤ To support, promote and undertake the advancement of quality skills education leading to certificates, diplomas, advance diplomas, Undergraduate, Postgraduate and Doctoral and Post-Doctoral degrees in different vocations.
- To create a world class infrastructure for training, research, innovation and entrepreneurship.
- > To provide and ample industrial internship integrated into the curriculum.

#### **Benefits**

- Swiss Dual System of