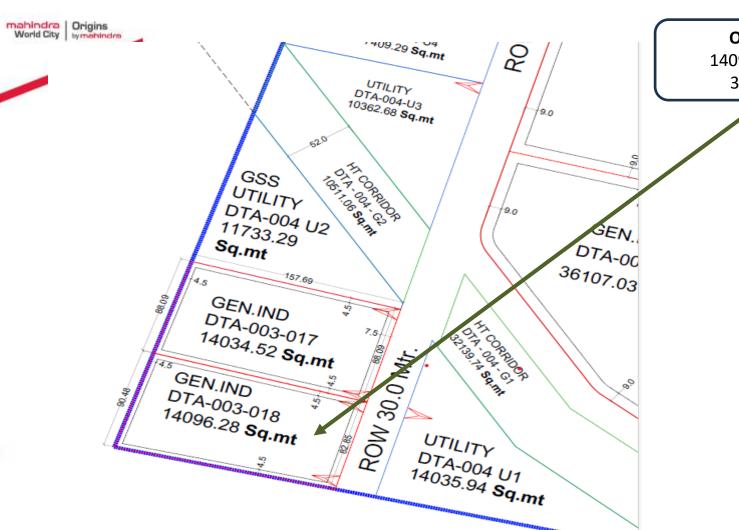

#### **Common Infrastructure @ MWCJ**

**Multi-Product SEZ** 

**Domestic Tariff Area** 

**Option -3** 14096.28 SQM 3.48 Acre